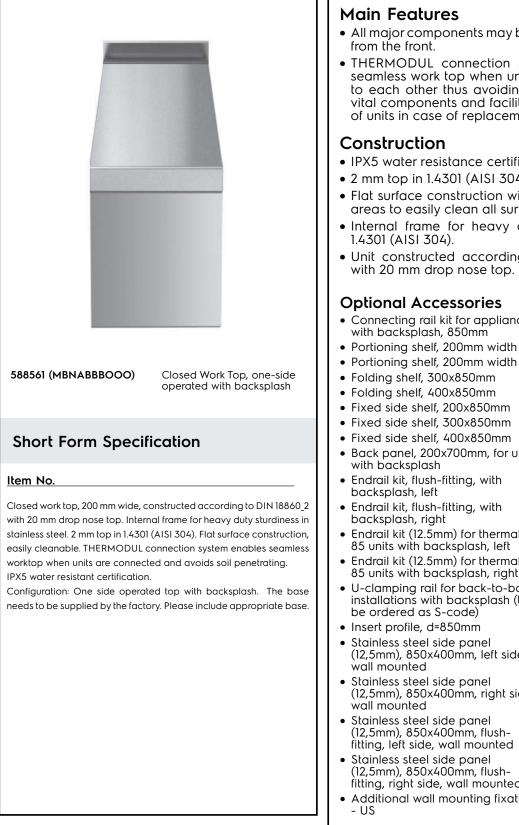

Modular Cooking Range Line thermaline 85 - 200 mm Closed Work top, 1 Side with Backsplash

# Key Information:

 External dimensions, Width:
 200 mm

 588561 (MBNABBBOOO)
 200 mm

 External dimensions, Depth:
 850 mm

 External dimensions, Height:
 250 mm

 Net weight:
 12 kg

The company reserves the right to make modifications to the products without prior notice. All information correct at time of printing.