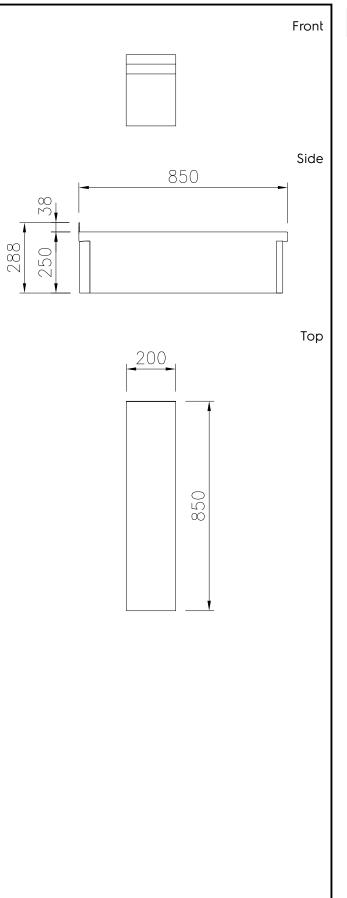

# Key Information:

 External dimensions, Width:
 200 mm

 588561 (MBNABBBOOO)
 200 mm

 External dimensions, Depth:
 850 mm

 External dimensions, Height:
 250 mm

 Net weight:
 12 kg

The company reserves the right to make modifications to the products without prior notice. All information correct at time of printing.